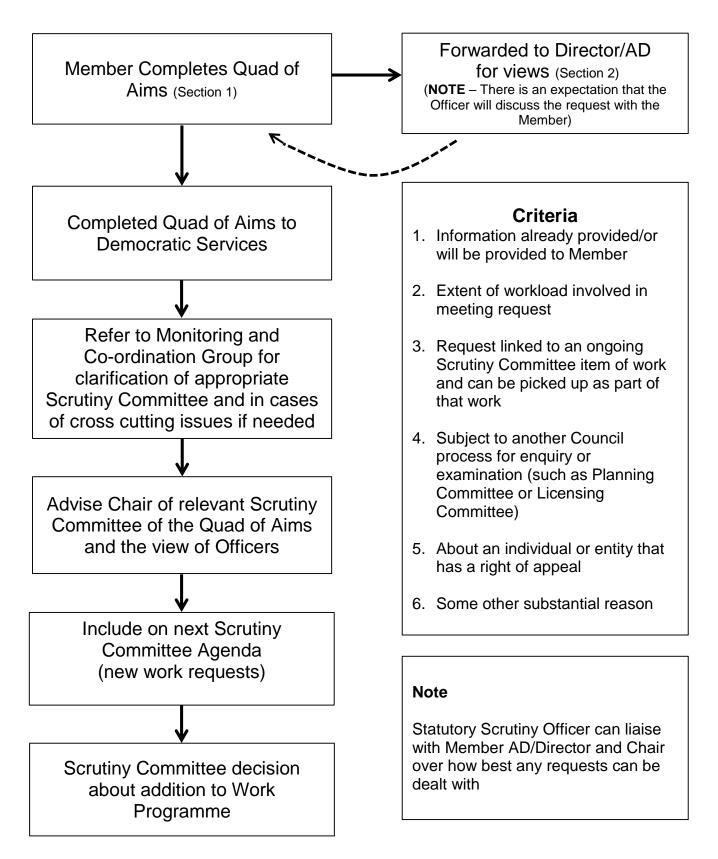

### PROCESS FOR ADDING AN ITEM TO SCRUTINY COMMITTEE'S PREVIOUSLY APPROVED WORK PROGRAMME

### QUAD OF AIMS (MEMBERS' REQUEST FOR ITEM TO BE CONSIDERED BY SCRUTINY)

### **SECTION 1 TO BE COMPLETED BY MEMBERS**

**NOTE** – This document should only be completed if there is a clearly defined and significant outcome from any potential further work. This document should **not** be completed as a request for or understanding of information.

| REASON FOR REQUEST?                                            | RESOURCE (WHAT OFFICER SUPPORT WOULD YOU REQUIRE?) |
|----------------------------------------------------------------|----------------------------------------------------|
|                                                                |                                                    |
| PROCESS (HOW CAN SCRUTINY ACHIEVE THE<br>ANTICIPATED OUTCOME?) | HOW WILL THE OUTCOME MAKE A DIFFERENCE?            |
|                                                                |                                                    |
|                                                                |                                                    |

#### SECTION 2 TO BE COMPLETED BY DIRECTORS/ASSISTANT DIRECTORS (NOTE – There is an expectation that Officers will discuss the request with the Member)

| 1. | (a) Is the information available elsewhere? Yes No                                                                                      |    | Criteria                                                                                                           |
|----|-----------------------------------------------------------------------------------------------------------------------------------------|----|--------------------------------------------------------------------------------------------------------------------|
|    | If yes, please indicate where the information can be found (attach if possible and return with this document to<br>Democratic Services) | 1. | Information already<br>provided/or will be<br>provided to Member                                                   |
|    | (b) Have you already provided the information to the Member or will you shortly be doing so?                                            | 2. | Extent of workload<br>involved in meeting<br>request                                                               |
| 2. | If the request is included in the Scrutiny Committee work programme what are the likely workload implications for you/your staff?       | 3. | Request linked to an<br>ongoing Scrutiny<br>Committee item of work<br>and can be picked up as<br>part of that work |
| 3. | Can the request be included in an ongoing Scrutiny Committee item of work and picked up as part of that?                                | 4. | Subject to another<br>Council process for<br>enquiry or examination<br>(such as Planning<br>Committee or Licensing |
| 4. | Is there another Council process for enquiry or examination about the matter currently underway?                                        | 5. | Committee)<br>About an individual or<br>entity that has a right of                                                 |
| 5. | Has the individual or entity some other right of appeal?                                                                                | 6. | appeal                                                                                                             |
| 6. | Is there any substantial reason (other than the above) why you feel it should not be included on the work programme?                    |    |                                                                                                                    |
|    |                                                                                                                                         |    |                                                                                                                    |